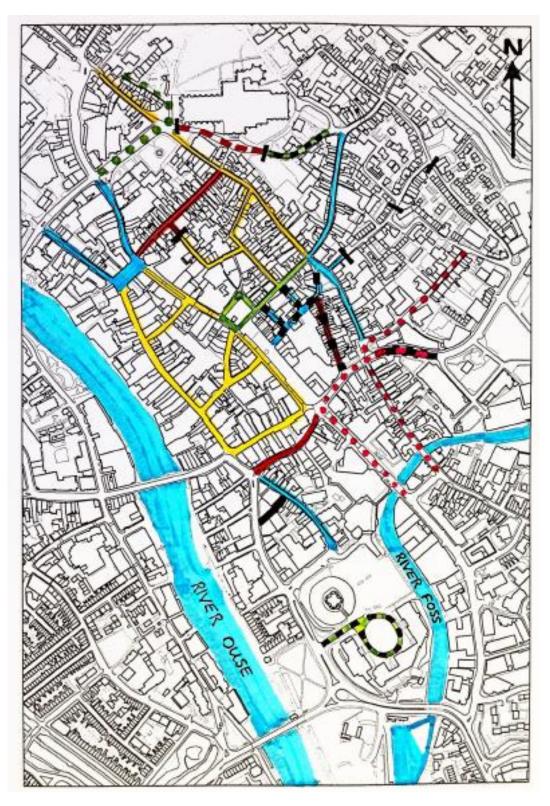

## Plan Showing Variation in TRO Access Restrictions

## Plan KEY over the page

**NOTE**: only the main access restrictions relating to the area under consideration are shown.

## <u>KEY</u>

| (m)          |                                                                                                                                                                                                                                                               |
|--------------|---------------------------------------------------------------------------------------------------------------------------------------------------------------------------------------------------------------------------------------------------------------|
| and a second | All motor vehicles prohibited                                                                                                                                                                                                                                 |
| 100          | All coaches over 16 seats prohibited                                                                                                                                                                                                                          |
|              | <ul> <li>All vehicles prohibited 10.30am to 5pm except blue badge holders</li> <li>All motor vehicles prohibited 8 to 10.30am and 5 to 6pm except blue badge holders and for loading.</li> </ul>                                                              |
|              | <ul> <li>All vehicles prohibited 10.30am to 5pm</li> <li>All motor vehicles prohibited 8 to 10.30am and 5 to 6pm except blue badge holders and for loading.</li> <li>All motor vehicles prohibited 6pm to 8am the following day except for access.</li> </ul> |
|              | <ul> <li>All vehicles prohibited 10.30am to 5pm except for green permit holders</li> </ul>                                                                                                                                                                    |
|              | <ul> <li>All motor vehicles prohibited 8 to 10.30am and 5 to 6pm except blue<br/>badge holders and for loading.</li> </ul>                                                                                                                                    |
|              | All motor vehicles prohibited 6pm to 8am the following day except for access.                                                                                                                                                                                 |
|              | <ul> <li>All vehicles prohibited except for loading between 5am and 10.30am</li> </ul>                                                                                                                                                                        |
| 1            | All coaches prohibited.                                                                                                                                                                                                                                       |
|              | <ul> <li>All motor vehicles prohibited except for M permit holders</li> </ul>                                                                                                                                                                                 |
|              | <ul> <li>All vehicles prohibited except for loading to the Shambles 5pm to<br/>8am the following day</li> </ul>                                                                                                                                               |
|              | All motor vehicles prohibited except for access 8am to 6pm                                                                                                                                                                                                    |
|              | <ul> <li>All motor vehicles prohibited except for loading Monday to Saturday<br/>8am to 6pm</li> </ul>                                                                                                                                                        |
|              | <ul> <li>Inbound – All motor vehicles prohibited Monday to Saturday 8am to 6pm, authorised vehicles only.</li> <li>Outbound - All motor vehicles prohibited except for access 8am to 6pm</li> </ul>                                                           |
|              | <ul> <li>All motor vehicles prohibited except for buses and taxis 7 to 10.30am and 4 to 7pm</li> <li>All motor vehicles prohibited except for buses and taxis and loading 10.30am to 4pm</li> </ul>                                                           |
|              | All vehicles prohibited except for access                                                                                                                                                                                                                     |
|              | A road closure point                                                                                                                                                                                                                                          |